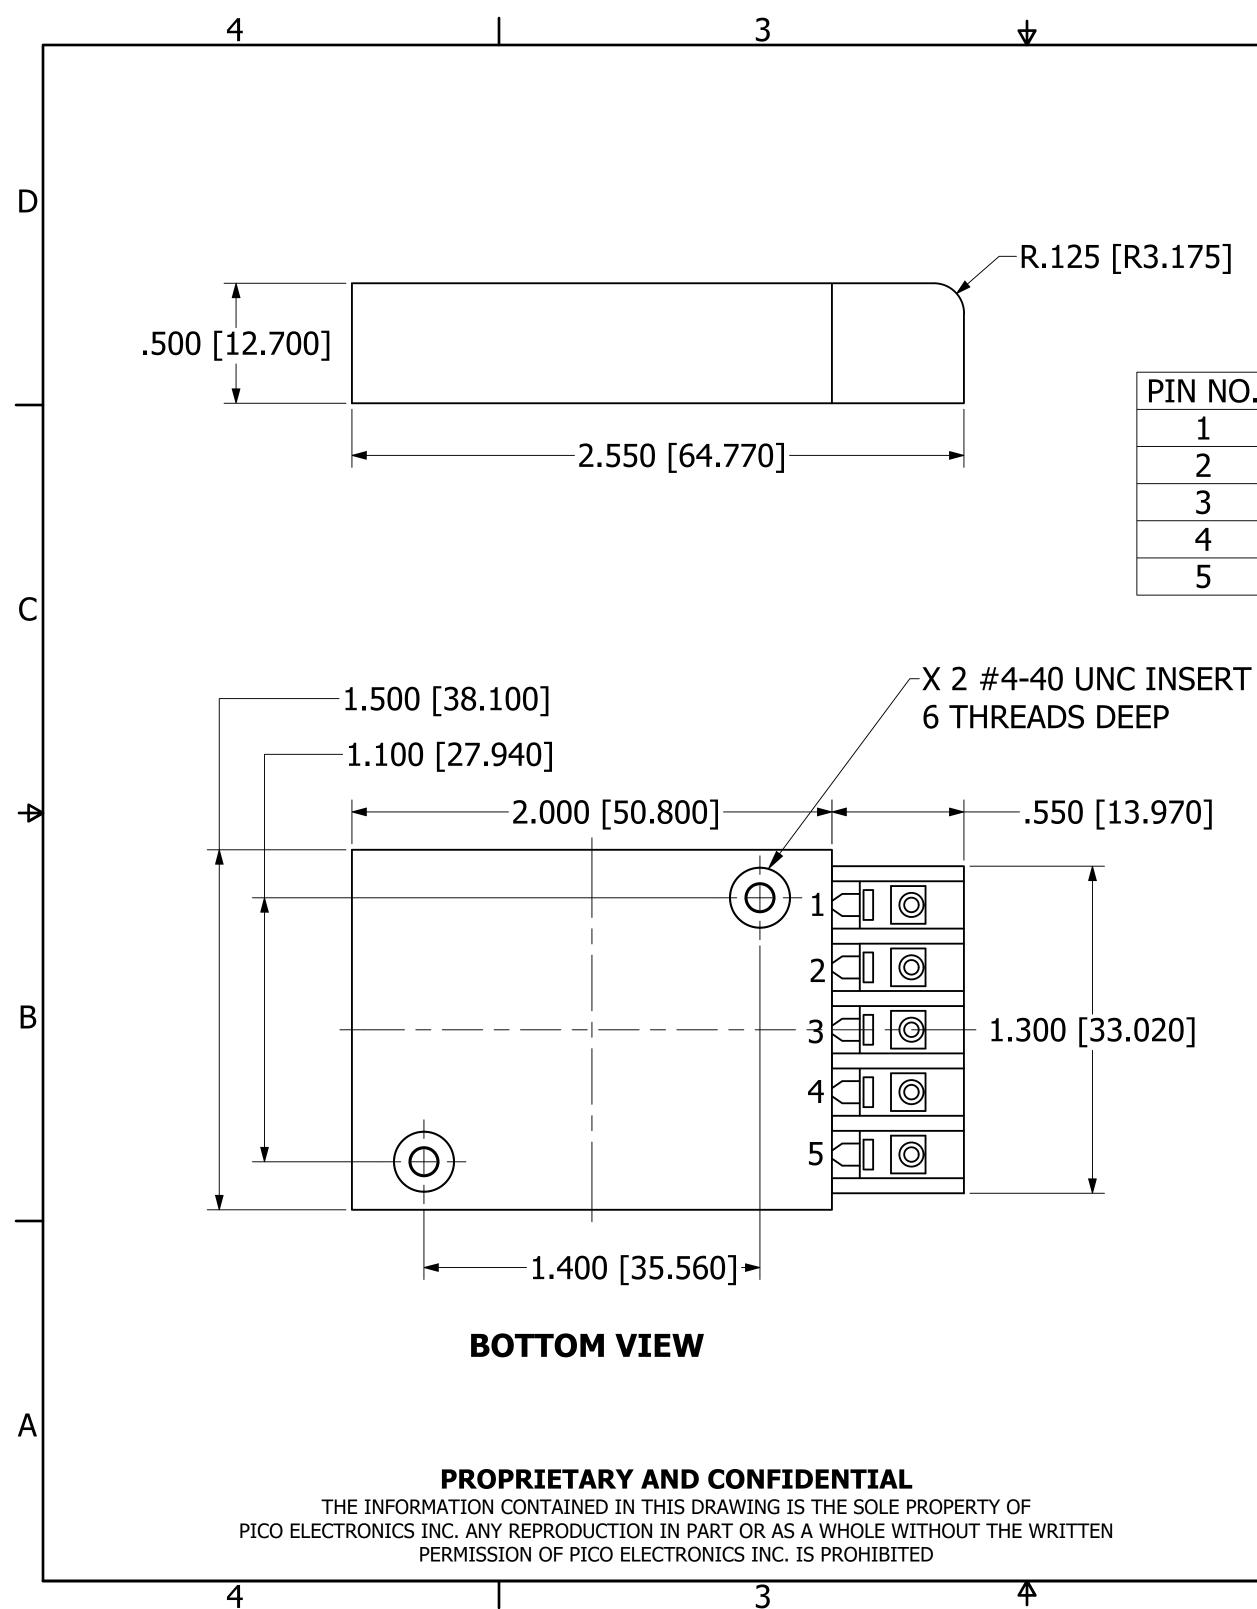

| NOTES |
|-------|
|-------|

- a.
- ALL DIMENSIONS ARE IN INCHES, [ ] = MM RECOMMENDED MOUNTING TORQUE: 3-5 IN-LBS b.

ID

C

k₽-

B

| IN NO. | SINGLE |
|--------|--------|
| 1      | -IN    |
| 2      | +IN    |
| 3      | NC     |
| 4      | -OUT   |
| 5      | +OUT   |